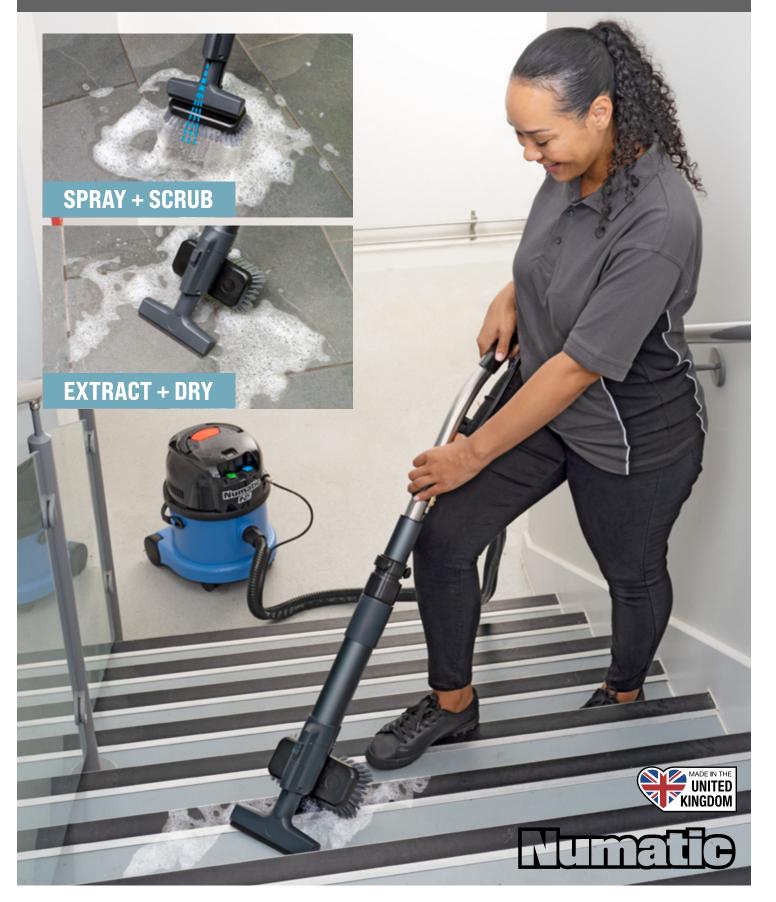

### **Master Your Environment**

The NEW X-tract wand is fully compatiable for all Numatic carpet extraction vacuums available.

Sprav

Trigger

With X-tract, you can clean, scrub and dry every area that your current scrubber dryer misses or the mop doesn't clean effectively. It is perfect for those hard-to-reach areas and getting around awkward obstacles.

Spray, scrub and extract

in all tight areas

Even clean up the walls...

#### Deep Clean Hard-to-Reach Areas with Ease

- Perfect for small, hard-to-reach areas, corners, edges and around obstacles
- Thoroughly clean those areas that are usually missed
- Leave the floors clean, dry and safe
- Tackle dirty spills and soiled areas with no fuss
- Fits and cleans where scrubber dryers cannot
- Use on carpets and hard floors