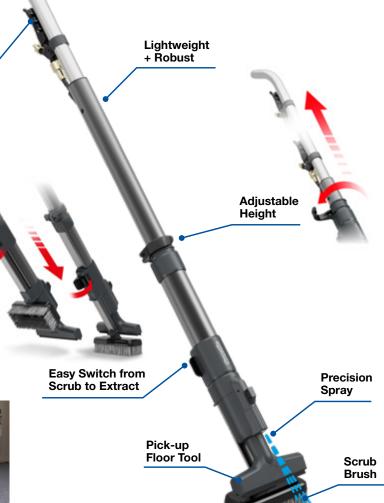

### **Master Your Environment**

The NEW X-tract wand is fully compatiable for all Numatic carpet extraction vacuums available.

Sprav

Trigger

With X-tract, you can clean, scrub and dry every area that your current scrubber dryer misses or the mop doesn't clean effectively. It is perfect for those hard-to-reach areas and getting around awkward obstacles.

With the Carpet Kit, tackle spills before they turn into stains. Easily switch between brush and extraction tool for effective carpet cleaning.

Low-cost and mechanical-free, X-tract is the right tool to complete the job, for less.