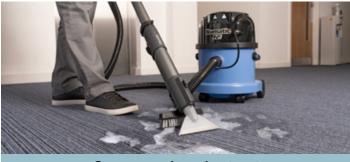

With the Carpet Kit, tackle spills before they turn into stains. Easily switch between brush and extraction tool for effective carpet cleaning.

Low-cost and mechanical-free, X-tract is the right tool to complete the job, for less.