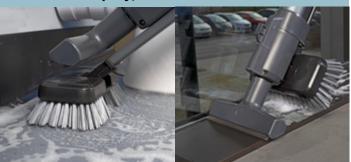

Spray, scrub and extract

in all tight areas

Even clean up the walls...

#### Deep Clean Hard-to-Reach Areas with Ease

- Perfect for small, hard-to-reach areas, corners, edges and around obstacles
- Thoroughly clean those areas that are usually missed
- Leave the floors clean, dry and safe
- Tackle dirty spills and soiled areas with no fuss
- Fits and cleans where scrubber dryers cannot
- Use on carpets and hard floors