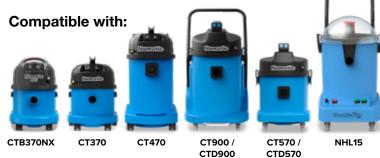

### **Master Your Environment**

The NEW X-tract wand is fully compatiable for all Numatic carpet extraction vacuums available.

Sprav

Trigger

With X-tract, you can clean, scrub and dry every area that your current scrubber dryer misses or the mop doesn't clean effectively. It is perfect for those hard-to-reach areas and getting around awkward obstacles.