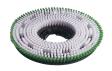

## **INCLUDED ACCESSORIES**

App Store

606028 - 550MM POLYSCRUB **SCRUBBING BRUSH** 

903853 - 750 TWINTEC ALUMINIUM FLOOR TOOL (38MM HOSE, RED TRIM, SERILOR BLADES)

220386 - UK TYPE CHARGING LEAD