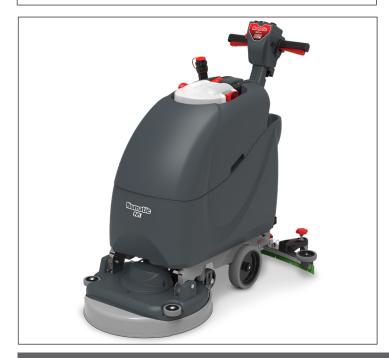

## **TECHNICAL SHEET**

## Scrubber-dryer range - TBL4055T (50ah/100ah)

| TBL4055T (50AH / 100AH)           |                                                                                     |
|-----------------------------------|-------------------------------------------------------------------------------------|
| BRUSH WEIGHT                      | 32 kg                                                                               |
| Brush Pressure                    | 23.5 g/cm <sup>2</sup>                                                              |
| PAD PRESSURE                      | 19.5 g/cm <sup>2</sup>                                                              |
| CLEANING AREA                     | 1980m²/HOUR @ 3.6 kph                                                               |
| Brush Motor Power                 | 300W                                                                                |
| BRUSH SPEED                       | 140 rpm                                                                             |
| Brush Diameter                    | 550mm                                                                               |
| PAD DIAMETER                      | 508mm                                                                               |
| VAC MOTOR MAX. POWER              | 400W                                                                                |
| VAC MOTOR -<br>SUCTION @ SQUEEGEE | 120 mbar                                                                            |
| VAC MOTOR -<br>AIRFLOW @ SQUEEGEE | 24.2 l/sec                                                                          |
| WATER CAPACITY                    | 40L                                                                                 |
| WATER FLOW - AVERAGE              | 0-2 l/min                                                                           |
| DRIVE MOTOR POWER                 | 250W                                                                                |
| DRIVE SPEED                       | 0-4 kph                                                                             |
| WATER INGRESS PROTECTION          | IPX4                                                                                |
| GROSS WEIGHT (I.E. WITH LIQUID)   | 50Ah: 163.83kg<br>100Ah: 174.71                                                     |
| NETT WEIGHT (I.E. NO LIQUID)      | 50Ah: 123.83kg<br>100Ah: 134.71kg                                                   |
| Power Source                      | LFP Battery (Li-ion) 25.6V<br>1-Battery: 1 x 50Ah,<br>2-Battery: 2 x 50Ah<br>1280Wh |
| MAX RUN TIME (BATTERY LIFE)       | 1 BATTERY: 1hr 33 mins average<br>2 BATTERY: 3hr 4min average                       |
| RECHARGING TIME                   | 1 BATTERY: 2.5hrs<br>2 BATTERY: 5hrs                                                |
| INTERNAL CHARGER INPUT            | 600W                                                                                |
| INTERNAL CHARGER OUTPUT           | 20A DC                                                                              |
| BATTERY WEIGHT (TOTAL)            | 1 BATTERY:10.8kg<br>2 BATTERY:21.6kg                                                |
| HEIGHT                            | 1160mm                                                                              |
| LENGTH                            | 1115mm (1200mm)                                                                     |
| WIDTH                             | 560mm (948mm)                                                                       |
| SQUEEGEE LENGTH                   | 948mm                                                                               |
| Sound Pressure Level              | ≤70 dB(A)                                                                           |
| VIBRATION LEVEL                   | HAV ≤2.5 m/s²<br>HAV ≤8.2 ft/s²                                                     |

TBL4055/50T: 914992 / EAN: 5028965845271 TBL4055/100T: 914993 / EAN: 5028965840979