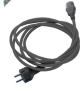

## **INCLUDED ACCESSORIES**

App Store

606028 - 550MM POLYSCRUB **SCRUBBING BRUSH** 

903853 - 750 TWINTEC ALUMINIUM FLOOR TOOL (38MM HOSE, RED TRIM, SERILOR BLADES)

220386 - UK TYPE CHARGING LEAD