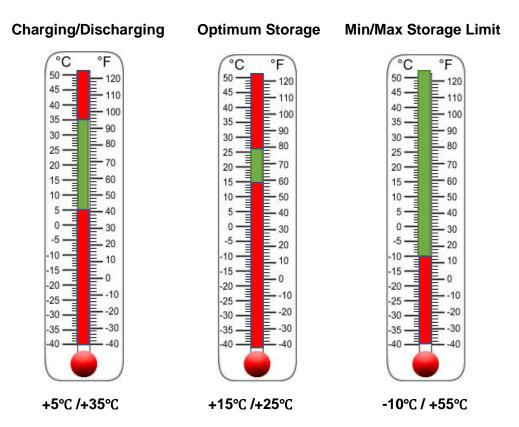

## **NX300 BATTERY MANAGEMENT**

**NX300** batteries use Lithium-ion technology. In order to preserve battery life and ensure correct battery operation users are reminded that charging, discharging and storage of **NX300** Batteries must be carried out in accordance with the requirements stated in the Numatic International **NX300** Battery Instructions that were provided with the product.

If batteries are subjected to temperatures beyond normal operating limits, automatic shutdown will occur. Under these conditions allow the batteries to acclimatise at room temperature (18°C - 22°C) for several hours to allow the battery to wake up.