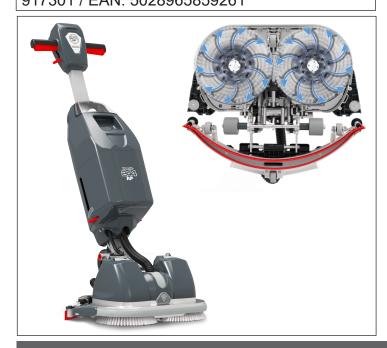

## Scrubber-dryer range - NUC244NX

| NUC244NX                                   |                                   |
|--------------------------------------------|-----------------------------------|
| Brush / Pad width                          | 440mm (2 x 220mm)                 |
| CLEANING AREA                              | 1320m²/h @ 3 km/h                 |
| BRUSH / PAD WEIGHT<br>IN CLEANING MODE     | 12.5 kg                           |
| Brush Pressure<br>in cleaning mode         | 18.95 g/cm2                       |
| PAD PRESSURE IN CLEANING MODE              | 20.10 g/cm2                       |
| BRUSH MOTOR POWER                          | 2 x 200W                          |
| BRUSH SPEED                                | 140 rpm                           |
| VAC MOTOR MAX. POWER                       | 100W                              |
| VAC MOTOR SUCTION  @ SQUEEGEE              | 95 mbar                           |
| VAC MOTOR AIRFLOW  @ SQUEEGEE              | 5.7 l/sec                         |
| WATER FLOW                                 | 0.07 - 0.33 l/min                 |
| CLEAN TANK CAPACITY (MAX)                  | 2.2L                              |
| WASTE TANK CAPACITY                        | 3L                                |
| GROSS WEIGHT (I.E. WITH LIQUID & BATTERY)  | 25.5kg                            |
| NETT WEIGHT<br>(I.E. NO LIQUID NO BATTERY) | 21.3kg                            |
| Power Source                               | Li - ion Battery<br>~ 36V (300Wh) |
| RUN TIME (BATTERY LIFE)                    | 60 - 80 min                       |
| RECHARGING TIME                            | 1 HR (80%)<br>2 HRS (100%)        |
| Неіднт                                     | 1140mm - 1200mm                   |
| LENGTH                                     | 450mm                             |
| WIDTH                                      | 520mm                             |
| Sound Pressure (LPA)<br>Uncertainty (KPA)  | ≤68.5dB(A) ±0.5dB                 |
| VIBRATION LEVEL                            | HAV ≤2.5 m/s²<br>HAV ≤8.2 ft/s²   |
| WATER INGRESS                              | IPX3                              |
| Rating                                     | 500W                              |

NUC244NX: 913433 / EAN: 5028965823361 NUC244NX - HIRE: 913433H / EAN: 5028965851203 NUC244NX (170mm Yoke): 917301 / EAN: 5028965859261