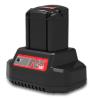

## **INCLUDED ACCESSORIES**

911931 - NYLO Scrub Brush set (Pack of 2)

913686 - Lithium Battery

911334 - Lithium Battery Charger

Google Play