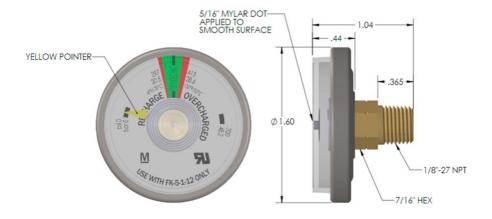

42 Bar Pressure Gauge

## 50 Bar Pressure Gauge

| Part Number         | SG170-PG-25B-FK                         | SG170-PG-42B-FK                         | SG170-PG-50B-FK                         |
|---------------------|-----------------------------------------|-----------------------------------------|-----------------------------------------|
| Туре                | SpringTubeManometer                     | SpringTubeManometer                     | Spring Tube Manometer                   |
| Pressure            | 25 Bar                                  | 42 Bar                                  | 50 Bar                                  |
| Temperature Range   | -10 <sup>0</sup> C to 60 <sup>0</sup> C | -10 <sup>0</sup> C to 60 <sup>0</sup> C | -10 <sup>0</sup> C to 60 <sup>0</sup> C |
| Connection to Valve | -1/8"NPT                                | - 1/8"NPT                               | 1/8"NPT                                 |