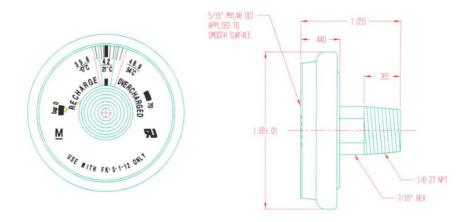

## 50 Bar Pressure Gauge

| Part Number         | SG170-PG-25B-FK                         | SG170-PG-42B-FK                         | SG170-PG-50B-FK                         |
|---------------------|-----------------------------------------|-----------------------------------------|-----------------------------------------|
| Туре                | SpringTubeManometer                     | SpringTubeManometer                     | Spring Tube Manometer                   |
| Pressure            | 25 Bar                                  | 42 Bar                                  | 50 Bar                                  |
| Temperature Range   | -10 <sup>0</sup> C to 60 <sup>0</sup> C | -10 <sup>0</sup> C to 60 <sup>0</sup> C | -10 <sup>0</sup> C to 60 <sup>0</sup> C |
| Connection to Valve | -1/8"NPT                                | - 1/8"NPT                               | 1/8"NPT                                 |