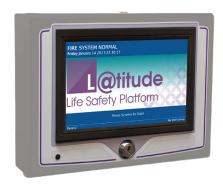

## **Features**

- ▶ Automatic display brightness adjustment
- ▶ Silenceable internal sounder
- ▶ Low current, 24 VDC powered
- ▶ Slim compact construction
- ▶ Configurable functionality
- ▶ Configurable languages
- ▶ Robust, full colour, 7" 800 x 480 touch screen graphical display
- ▶ Full indication of all information displayed at the Fire Control Panel
- ▶ Connection via RS485 Control Panel Network
- 24 programmable function buttons,
  Selectable based on user account
  permissions

## **Description**

The Latitude Vision Network Repeater allows a full display and optional control of the Latitude fire alarm control panel from a small and unobtrusive local control station.

Latitude repeaters can be configured to offer full display and control to replicate the functionality of the fire control panel or to operate as a simple, display only device for applications where access to control the fire alarm system would be inappropriate.