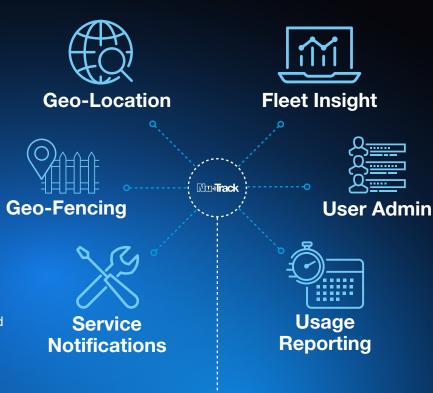

#### **Asset Management**

 Understand how, when and where your cleaning fleet is operating.
Each asset automatically uploads status, location and usage reports to the portal.

#### Maximising Return

Deploy machines effectively based on environment, use and hours worked. Insights allow fleet managers to deploy newer assets to the most demanding environments and critical locations.

#### Intelligent Insights

Cleaning fleet data ensures informed decision making, with assured security and privacy using global cloud hosting. Your data is secure and backed up using the latest hosting technology.

### Maximise Operating Reliability

Manage and track servicing requirements to keep your cleaning fleet running smoothly, extending machine life and eliminating costly downtime.

#### **Security & Prevention**

Prevent unauthorised use beyond specified working environment using WiFi technology. If a machine is moved beyond the Geo-Fence, an alert will be sent.