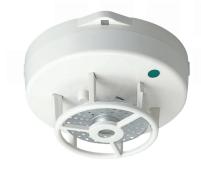

## Fixed temperature type heat detector

#### **Standard Features**

- Non-waterproof type
- □ Low profile shape
- Utilizes a bi-metallic strip to sense temperature Change, therefore consuming no standby current and providing high reliability
- □ Base required (YBR-RL/1)

# **Application**

The DFH-1A70 is 70°C fixed temperature heat detector are suited for installation where high heat output fires are expected or in areas where ambient conditions would not allow use of other detection methods.