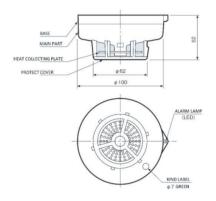

## **Operation**

The DFH-1A70 fixed temperature heat detector consists of a disk comprising of two metals, with considerably different coefficients of expansion, which are bonded together. When the ambient temperature exceeds the fixed temperature range of the detector, the disk bi-metal trips bringing the PGS (Platinum Gold Silver) contact points into contact, establishing a short circuit and triggering an alarm. When the temperature decreases the bi-metal disk returns to its initial shape and the contact open.

### **Dimension (mm)**

| Specification                          |                                                     |
|----------------------------------------|-----------------------------------------------------|
| Туре                                   | Fixed Temperature Type                              |
| Model                                  | DFH-1A70                                            |
| Operating Temperature Range            | -10 °C to 50 °C                                     |
| Response                               | Temperature 70 °C                                   |
| Operating Voltage                      | 8.5Vdc – 30Vdc                                      |
| Alarm Current                          | 55mA @24Vdc                                         |
| Material (Body) Heat Detection Element | Self-Extinguishing Resin Aluminum Plate & PGS Alloy |
| Color                                  | White Ivory                                         |
| Weight                                 | Approx. 100g                                        |
| Country of Origin                      | Japan                                               |
| Approvals                              | JFEII                                               |