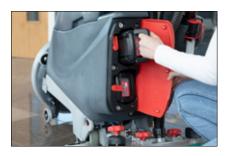

### **Smart Safe Charge System**

Built-in battery status and health check safety system. The SoH (State of Health) system monitors multiple parameters ensuring battery safety.

| Input       | 7A 50/60Hz              |
|-------------|-------------------------|
| Output      | 41.5V / 6.0A / 250W     |
| Charge Time | 1hr - 80% / 2hrs - 100% |
| Part Number | 910820*                 |