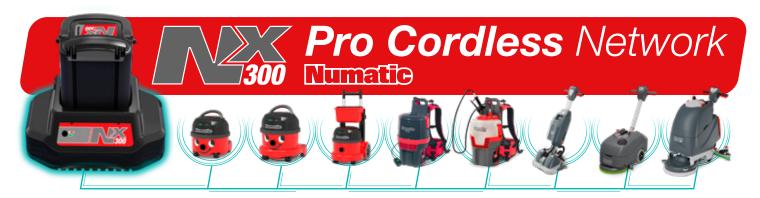

# **NX300 Pro Cordless Network: One Fits All Connectivity**

The NX300 battery packs can be used across the growing Pro Cordless Network. The convenience, safety and power of Pro Cordless with reduced costs and lower maintenance from a single battery and charger system.