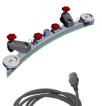

## **INCLUDED ACCESSORIES**

606203 - 450MM POLYSCRUB **SCRUBBING BRUSH** 

903347 - 650 TWINTEC ALUMINIUM FLOOR TOOL (38MM HOSE, RED TRIM, SERILOR BLADES)

220386 - UK TYPE CHARGING LEAD