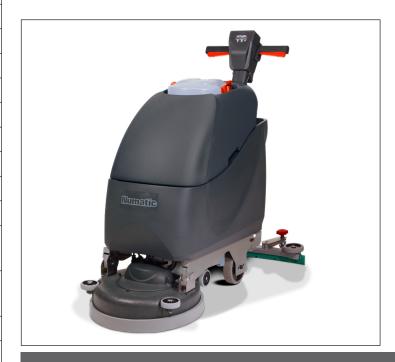

## Scrubber-dryer range - TGB4045 (100ah)

| ТGB4045 (100ан)                   |                                        |
|-----------------------------------|----------------------------------------|
| BRUSH WEIGHT                      | 45kg                                   |
| BRUSH PRESSURE                    | 33 g/cm²                               |
| PAD PRESSURE                      | 35 g/cm²                               |
| CLEANING AREA                     | 800m²/HOUR @ 2 kph                     |
| BRUSH MOTOR POWER                 | 300W                                   |
| BRUSH SPEED                       | 100 rpm                                |
| BRUSH WIDTH                       | 450mm                                  |
| PAD WIDTH                         | 400mm                                  |
| VAC MOTOR MAX. POWER              | 400W                                   |
| VAC MOTOR -<br>SUCTION @ SQUEEGEE | 120 mbar                               |
| VAC MOTOR -<br>AIRFLOW @ SQUEEGEE | 24.2 l/sec                             |
| WATER CAPACITY                    | 40L                                    |
| WATER FLOW - AVERAGE              | 0-2 l/min                              |
| WATER INGRESS PROTECTION          | IPX4                                   |
| GROSS WEIGHT (I.E. WITH LIQUID)   | 168kg                                  |
| NETT WEIGHT (I.E. NO LIQUID)      | 128kg                                  |
| Power Source                      | GELL BATTERY<br>24 VOLT (2x 12V) 100Ah |
| MAX RUN TIME (BATTERY LIFE)       | 1hr 38min                              |
| RECHARGING TIME                   | 10A Charger - 8hrs                     |
| INTERNAL CHARGER INPUT            | 350W                                   |
| INTERNAL CHARGER OUTPUT           | 10A DC                                 |
| BATTERY WEIGHT (TOTAL)            | 63.5kg                                 |
| НЕІСНТ                            | 1160mm                                 |
| LENGTH                            | 1070mm (1155mm)                        |
| WIDTH                             | 470mm (805mm)                          |
| SQUEEGEE LENGTH                   | 805mm                                  |
| Sound Pressure Level              | ≤70 dB(A)                              |
| VIBRATION LEVEL                   | HAV ≤2.5 m/s²                          |

TGB4045/100: 904580 / EAN: 5028965716717