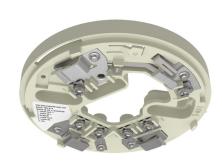

## **YBN-R/4(IS)**

## **Intrinsically Safe Conventional Mounting Base**

## **Description**

Model YBN-R/4(IS) is a Conventional Detector Mounting Base which should be used in conjunction with the Intrinsically Safe range of detectors. It is supplied with square cable clamps for secure and reliable cable termination but the base does not provide line continuity during detector removal, therefore if Call Points are being used then these should be wired onto the zone first.