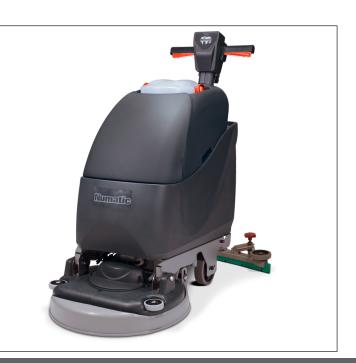

## Scrubber-dryer range - TGB4055T (100ah)

| ТGB4055Т (100ан)                  |                                        |
|-----------------------------------|----------------------------------------|
| Brush Weight                      | 32kg                                   |
| BRUSH PRESSURE                    | 19 g/cm <sup>2</sup>                   |
| Pad Pressure                      | 16 g/cm <sup>2</sup>                   |
| CLEANING AREA                     | 970m²/HOUR @ 2 kph                     |
| Brush Motor Power                 | 300W                                   |
| Brush Speed                       | 100 rpm                                |
| Brush Width                       | 550mm                                  |
| Pad Width                         | 508mm                                  |
| VAC MOTOR MAX. POWER              | 400W                                   |
| Vac Motor -<br>Suction @ Squeegee | 120 mbar                               |
| Vac Motor -<br>Airflow @ Squeegee | 24.2 l/sec                             |
| WATER CAPACITY                    | 40L                                    |
| WATER FLOW - AVERAGE              | 0-2 l/min                              |
| Drive Motor Power                 | 250W                                   |
| Drive Speed                       | 0-4 kph                                |
| WATER INGRESS PROTECTION          | IPX4                                   |
| GROSS WEIGHT (I.E. WITH LIQUID)   | 179.5kg                                |
| NETT WEIGHT (I.E. NO LIQUID)      | 139.5kg                                |
| Power Source                      | GELL BATTERY<br>24 VOLT (2x 12V) 100Ah |
| MAX RUN TIME (BATTERY LIFE)       | 2hr 15min                              |
| RECHARGING TIME                   | 10A Charger - 8hrs                     |
| INTERNAL CHARGER INPUT            | 350W                                   |
| INTERNAL CHARGER OUTPUT           | 10A DC                                 |
| BATTERY WEIGHT (TOTAL)            | 63.5kg                                 |
| Неіднт                            | 1160mm                                 |
| Length                            | 1115mm (1200mm)                        |
| Width                             | 560mm (805mm)                          |
| Squeegee length                   | 805mm                                  |
| Sound Pressure Level              | ≤70 dB(A)                              |
| VIBRATION LEVEL                   | HAV 0.59 m/s <sup>2</sup>              |

#### TGB4055/100T: 905708 / EAN: 5028965735831