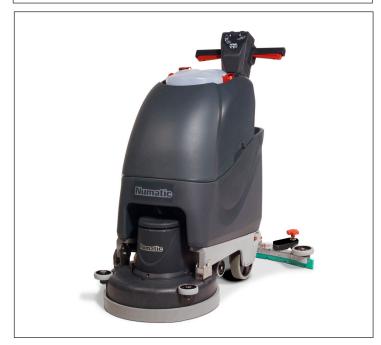

## Scrubber-dryer range - TT4055G

| TT4055G                           |                                  |
|-----------------------------------|----------------------------------|
| BRUSH WEIGHT                      | 32.5kg - 38.5kg                  |
| BRUSH PRESSURE                    | 19 - 22 g/cm²                    |
| PAD PRESSURE                      | 16 - 19 g/cm²                    |
| CLEANING AREA                     | 970m²/HOUR @ 2 kph               |
| Brush Motor Power                 | 1500W                            |
| BRUSH SPEED                       | 150 rpm @ 50Hz<br>180 rpm @ 60Hz |
| Brush Width                       | 550mm                            |
| PAD WIDTH                         | 500mm                            |
| VAC MOTOR MAX. POWER              | 1200W                            |
| VAC MOTOR -<br>SUCTION @ SQUEEGEE | 240 mbar                         |
| VAC MOTOR -<br>AIRFLOW @ SQUEEGEE | 35 l/sec                         |
| WATER CAPACITY                    | 40L                              |
| Water Flow - Average              | 0-2 l/min                        |
| WATER INGRESS PROTECTION          | IPX4                             |
| GROSS WEIGHT (I.E. WITH LIQUID)   | 108kg                            |
| NETT WEIGHT (I.E. NO LIQUID)      | 68kg                             |
| Power Source                      | 230V/120/100 V<br>50/60 Hz       |
| CLEANING RANGE                    | 42m                              |
| HEIGHT                            | 1100mm                           |
| LENGTH                            | 935mm (1110mm)                   |
| WIDTH                             | 560mm (944mm)                    |
| SQUEEGEE LENGTH                   | 944mm                            |
| Sound Pressure Level              | 76 ± 3 dB(A)                     |
| VIBRATION LEVEL                   | HAV 1.4 m/s <sup>2</sup>         |

TT4055G: 904035 / EAN: 5028965707012 TT4055G: 904048 / EAN: 5028965707197