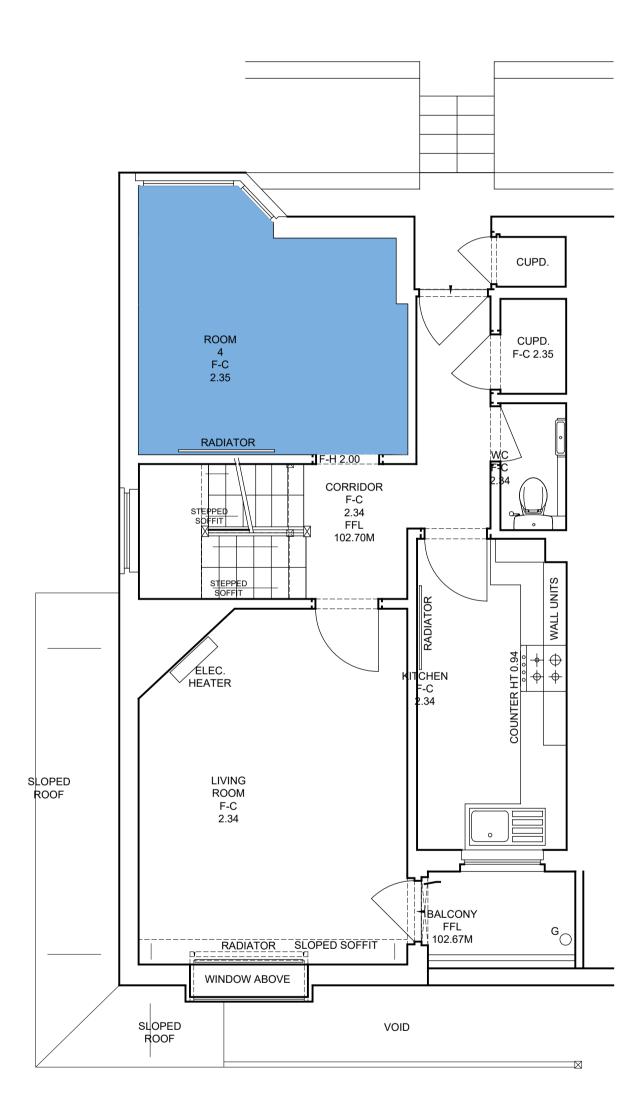

| Band 7 |
|   |        |

n



## LOWER GROUND FLOOR PLAN

| //<br>rev. date | -<br>description | <br>drn chk'd | NOTES<br>Do not scale from this drawing, use figured dimensions only.<br>All dimensions to be checked on site.<br>All drawings to be read in conjunction with other contract documentation.<br>Any discrepancies to be reported to the Contract Administrator before any<br>work commences.<br>© Copyright Bidwells LLP |
|-----------------|------------------|---------------|-------------------------------------------------------------------------------------------------------------------------------------------------------------------------------------------------------------------------------------------------------------------------------------------------------------------------|





## UPPER GROUND FLOOR PLAN

## FIRST FLOOR PLAN

| client:<br>project: | LUCY CAVENE<br>NO. 2 ALBION | DISH COLLEGE<br>YARD |             |       |                           |      |                    | $\triangleleft$                                        |
|---------------------|-----------------------------|----------------------|-------------|-------|---------------------------|------|--------------------|--------------------------------------------------------|
| dwg title           | EXISTING FLO                | OR PLANS             |             |       |                           |      |                    | BIDWELLS                                               |
| discipline          | BUILDING SU                 | JRVEYING             | drawn<br>JS | chk'd | <sub>date:</