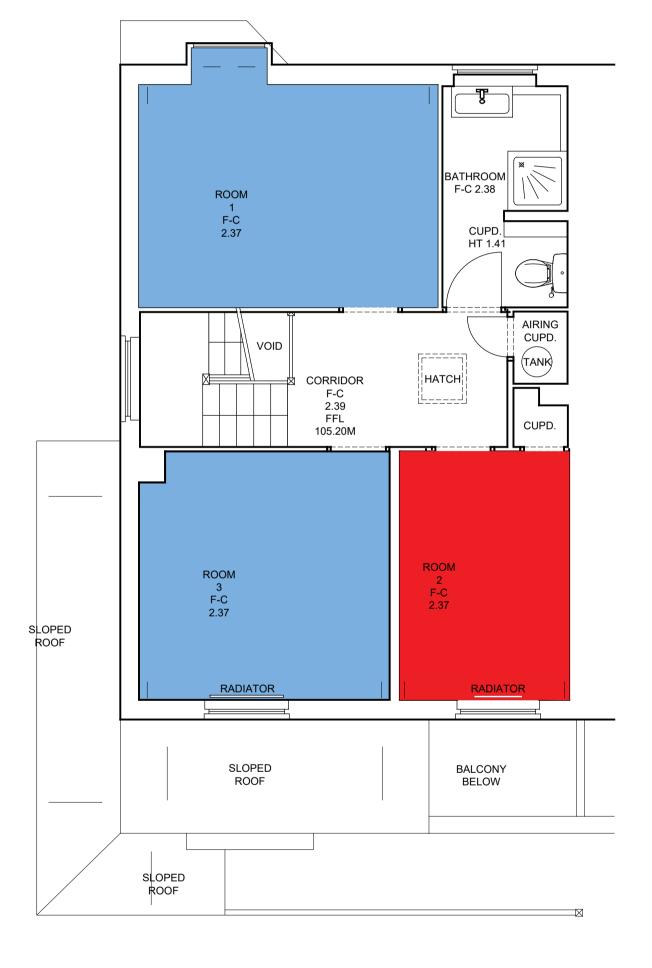

## FIRST FLOOR PLAN

| client:<br>project: | LUCY CAVENE<br>NO. 2 ALBION | DISH COLLEGE<br>YARD |             |       |                           |      |                    | $\triangleleft$                                        |
|---------------------|-----------------------------|----------------------|-------------|-------|---------------------------|------|--------------------|--------------------------------------------------------|
| dwg title           | EXISTING FLO                | OR PLANS             |             |       |                           |      |                    | BIDWELLS                                               |
| discipline          | BUILDING SU                 | JRVEYING             | drawn<br>JS | chk'd | <sub>date:</sub><br>SEP 2 |      | scale @ A1<br>1:50 | Trumpington Road<br>Cambridge CB2 9LD                  |
| project r           | o.<br>                      | dwg no. 001          | rev.        |       | status.                   | PREL | IMINARY            | - t: 01223 841841<br>f: 01223 845150<br>bidwells.co.uk |