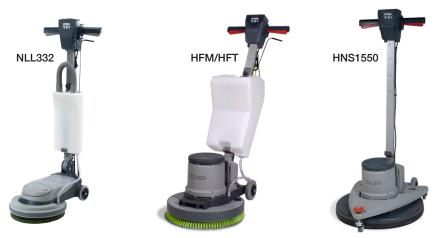

## **Floor Machines**

**NLL332** A full range of 33cm (13") brushes and pad drives allow the machine to be used for all of the primary FloorCare functions. With a total weight of only 18kg and an operating speed of 200rpm.

**HFM1500** With the range of speeds available machines can be selected to cover the whole range of floor care maintenance be it scrubbing, polishing, buffing, burnishing or spray cleaning.

| MODEL   | MOTOR               | DECK  | BRUSH | PAD   | POWER | SPEED      | RANGE | WEIGHT |
|---------|---------------------|-------|-------|-------|-------|------------|-------|--------|
| HFM1515 | 1500W<br>1000/1250W | 450mm | 450mm | 400mm | 230V  | 150rpm     | 32m   | 32kg   |
| HFM1523 |                     |       |       |       |       | 230rpm     |       |        |
| HFM1530 |                     |       |       |       |       | 300rpm     |       |        |
| HFM1545 |                     |       |       |       |       | 450rpm     |       |        |
| HFT1530 |                     |       |       |       |       | 150/300rpm |       |        |

HNS1550 Multi directional ultra high-speed burnishers with a 20" pad holder built into the machine.

| MODEL   | MOTOR | PAD   | PRESSURE | POWER | SPEED   | RANGE | WEIGHT |
|---------|-------|-------|----------|-------|---------|-------|--------|
| HNS1550 | 1500W | 500mm | Variable | 230V  | 1500rpm | 32m   | 35kg   |