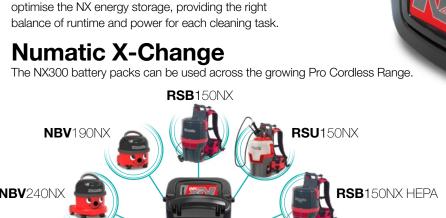

#### **Runtime**

Each product in the NX300 range is engineered to optimise the NX energy storage, providing the right

TTB1840NX-R

\*Higher ambient temperatures may increase charge time.

CTB370NX

battery change and charging.