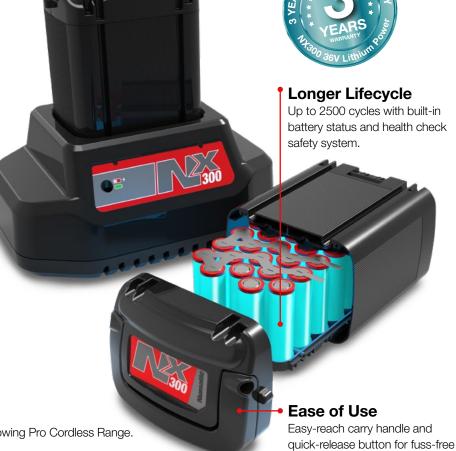

An extensive research and development programme utilising the latest battery technologies has resulted in a newly developed 30 cell design, delivering a 60% increase in available energy. The NX300 truly delivers on power with 300Wh of energy.

#### **Extended Long-Life Power**

Engineered and tested for commercial use, the NX300 Battery is made for the long haul and won't let you down, delivering up to 2500 charge cycles. A 3-year battery warranty provides complete peace of mind for you and your Pro Cordless Network.