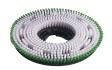

App Store

606028 - 550MM POLYSCRUB **SCRUBBING BRUSH** 

903853 - 750 TWINTEC ALUMINIUM FLOOR TOOL (38MM HOSE, RED TRIM, SERILOR BLADES)

220386 - UK TYPE CHARGING LEAD