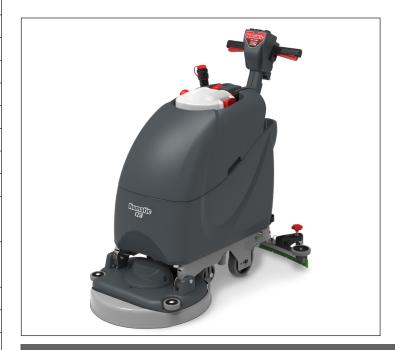

## **TECHNICAL SHEET**

## Scrubber-dryer range - TBL4055 (50ah/100ah)

| TBL4055 (50AH / 100AH)            |                                                                                     |
|-----------------------------------|-------------------------------------------------------------------------------------|
| BRUSH WEIGHT                      | 32 kg                                                                               |
| BRUSH PRESSURE                    | 25 g/cm²                                                                            |
| PAD PRESSURE                      | 22 g/cm²                                                                            |
| CLEANING AREA                     | 1485m²/HOUR @ 2.7 kph                                                               |
| Brush Motor Power                 | 300W                                                                                |
| BRUSH SPEED                       | 140 rpm                                                                             |
| Brush Dia                         | 550mm                                                                               |
| PAD DIA                           | 508mm                                                                               |
| VAC MOTOR MAX. POWER              | 400W                                                                                |
| VAC MOTOR -<br>SUCTION @ SQUEEGEE | 120 mbar                                                                            |
| VAC MOTOR -<br>AIRFLOW @ SQUEEGEE | 24.2 l/sec                                                                          |
| WATER CAPACITY                    | 40L                                                                                 |
| WATER FLOW - AVERAGE              | 0-2 l/min                                                                           |
| WATER INGRESS PROTECTION          | IPX4                                                                                |
| GROSS WEIGHT (I.E. WITH LIQUID)   | 50Ah: 153.85kg<br>100Ah: 164.65kg                                                   |
| NETT WEIGHT (I.E. NO LIQUID)      | 50Ah: 113.85kg<br>100Ah: 124.65kg                                                   |
| Power Source                      | LFP Battery (Li-ion) 25.6V<br>1-Battery: 1 x 50Ah,<br>2-Battery: 2 x 50Ah<br>1280Wh |
| MAX RUN TIME (BATTERY LIFE)       | 1 BATTERY: 1hr 38 mins average<br>2 BATTERY: 3hrs 09 mins average                   |
| RECHARGING TIME                   | 1 BATTERY: 2.5hrs<br>2 BATTERY: 5hrs                                                |
| INTERNAL CHARGER INPUT            | 600W                                                                                |
| INTERNAL CHARGER OUTPUT           | 20A DC                                                                              |
| BATTERY WEIGHT (TOTAL)            | 1 BATTERY:10.8kg<br>2 BATTERY:21.6kg                                                |
| Неіднт                            | 1160mm                                                                              |
| LENGTH                            | 1115mm (1200mm)                                                                     |
| WIDTH                             | 560mm (948mm)                                                                       |
| SQUEEGEE LENGTH                   | 948mm                                                                               |
| Sound Pressure Level              | ≤70 dB(A)                                                                           |
| VIBRATION LEVEL                   | HAV ≤2.5 m/s²<br>HAV ≤8.2 ft/s²                                                     |