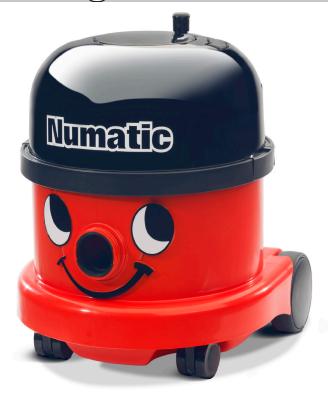

## (Numatic Reeler)

**NRV240 The Perfect All-rounder**, a professional, tough and versitile workhorse.

The CleanCare Numatic 240 Rewind is packed full of innovative features and a smile of course.

Huge Capacity
Powerful Cleaning
Built to Last
Stores Neatly Away
Compact & Convenient