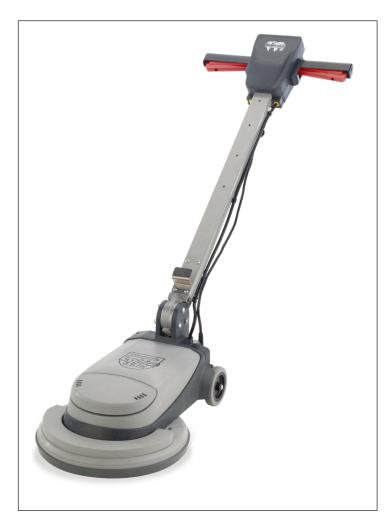

## Nuspeed range - NLL332

| NLL332                   |                          |
|--------------------------|--------------------------|
| CLEANING RANGE           | 32m                      |
| BRUSH MOTOR POWER        | 400W                     |
| Brush Speed              | 200 rpm                  |
| Pad Width                | 330mm                    |
| WATER INGRESS PROTECTION | IPX4                     |
| NETT WEIGHT              | 18kg                     |
| Power Source             | 230 V<br>50 Hz           |
| CLEANING RANGE           | 32m                      |
| Неіднт                   | 1145mm                   |
| Length                   | 540mm                    |
| Width                    | 330mm                    |
| Sound Pressure Level     | 66.6 dB(A)               |
| VIBRATION LEVEL          | HAV 2.1 m/s <sup>2</sup> |

#### NLL332: 704435 / EAN: 5028965846094