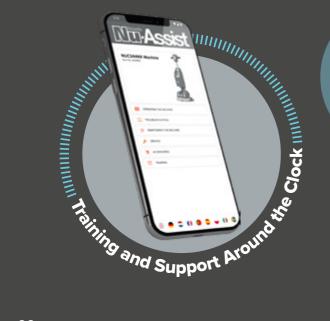

# Nu-Assist

### **Training & Support Around the Clock**

The Nu-Assist App offers the benefit of online training through a simple, versatile and user-friendly solution, resulting in increased cleaning performance

- 24/7 Access to Multilingual Training
- On hand Troubleshooting and Maintenance
- Increased Cleaning Productivity
- Product Training

### **How it Works:**

- 1. Scan the QR Code on Machine
- 2. Open in App or Mobile Browser
- 3. View Quick Start Videos
- 4. Carry Out Maintenance Checklist
- 5. Complete Operation Training