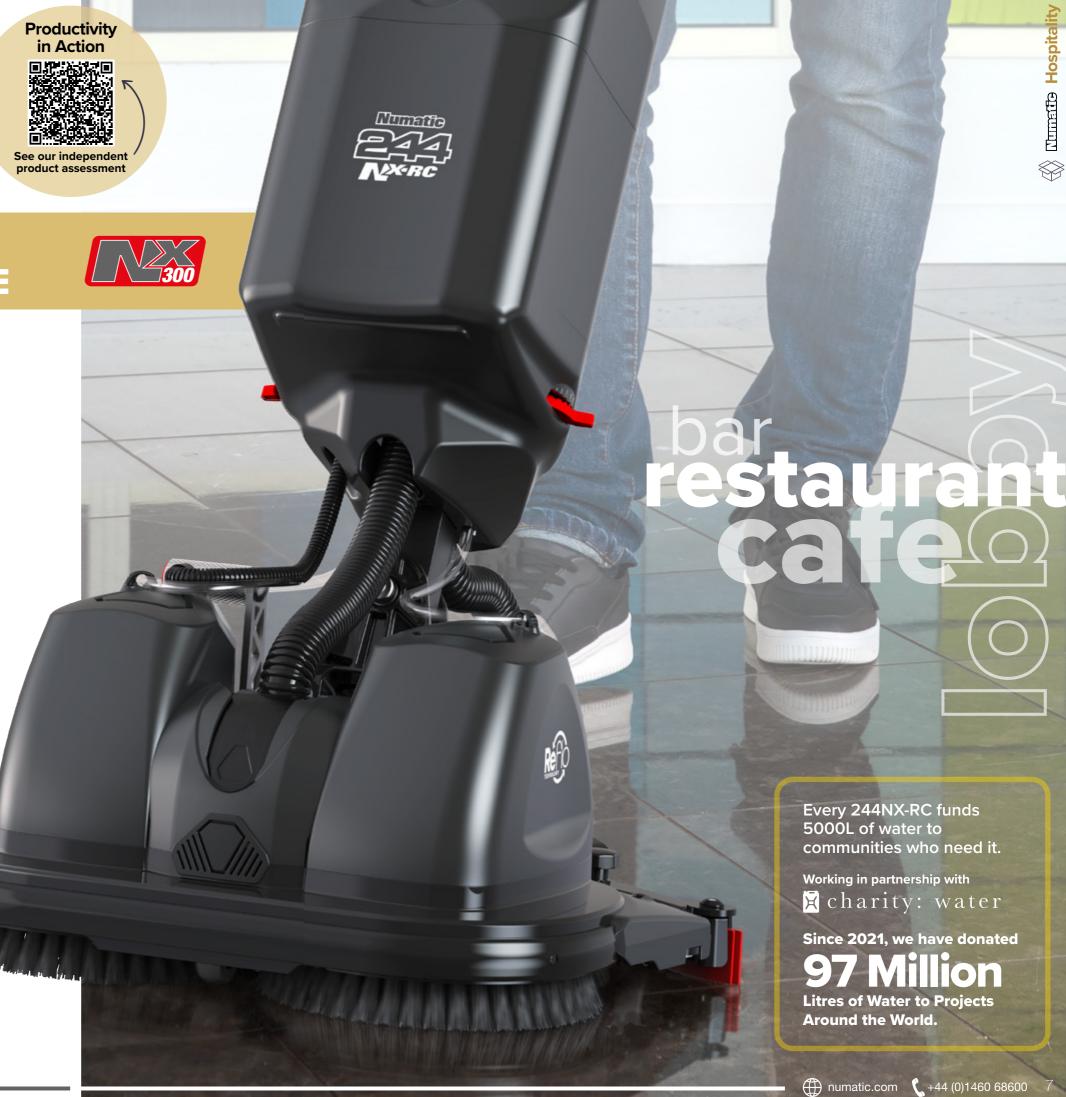

# **244NX-RC**

# 70% LABOUR SAVING **80% LOWER WATER USE**

Often the only solution when cleaning in small and congested areas has been traditional mopping, leaving floors wet with inconsistent results.

The 244NX-RC is the ideal solution for your front-of-house cleaning needs. It's lightweight, easy to use and leaves floors clean, dry, safe and streak-free, whilst reducing labour costs by 70% and water use by 80%.\*

Spotless and Consistent Results Across Hard Floors,

### The Bigger Picture

We've partnered with charity: water to provide water to communities and projects that need it the most. Through every purchase of a 244NX, we donate the equivalent of 5000L of water.