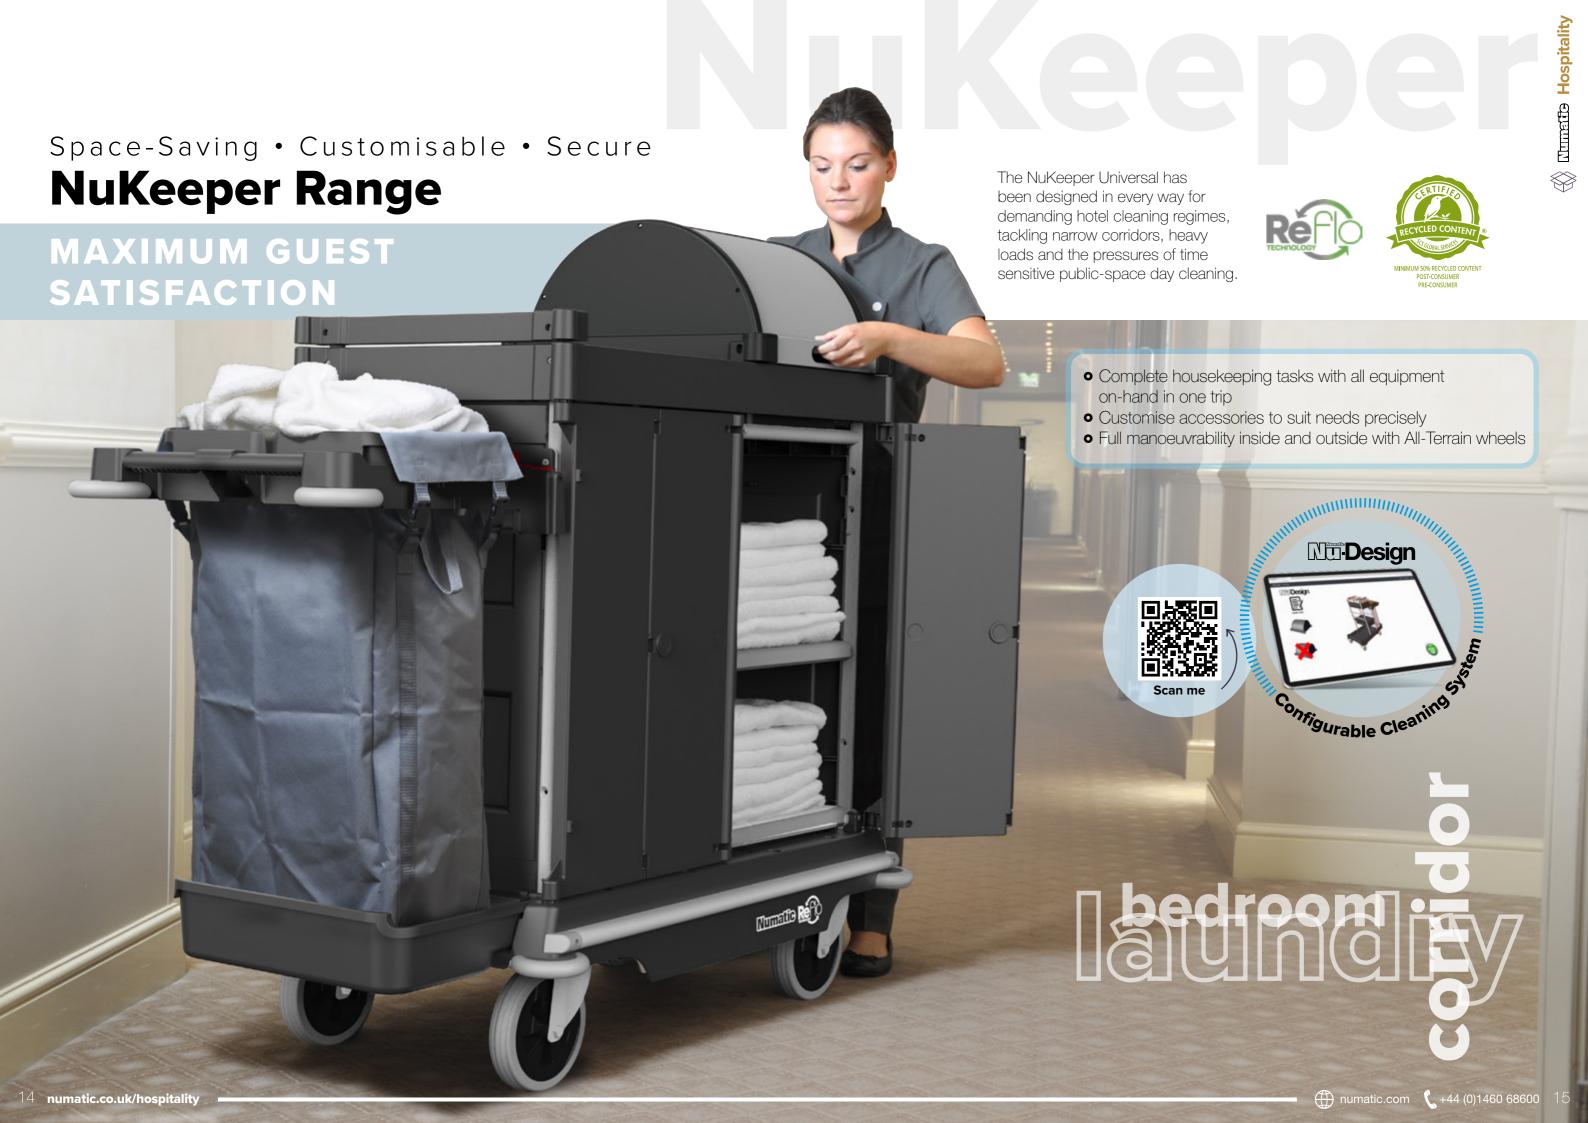

# **Hospitality Solutions**

Whether tackling narrow corridors, demanding lobbies or working over multiple floors, Numatic has a cleaning solution to support your needs precisely. Delivering professional, practical and reliable equipment designed, engineered and made right here in the UK.

### **Bespoke Trolley Configurator**

Nu-Design guides you through the product to configuration process, providing a visual output and configuration breakdown at each selection. The result; a reliable, functional and innovative cleaning system that finds your needs precisely.

### **How it Works:**

- 1. Download the itemised order form
- 2. Configure your trolley
- **3.** Add castors, mopping kits and essential accessories
- **4.** Complete the order form with your requirements
- **5.** Return the completed order form for a quotation