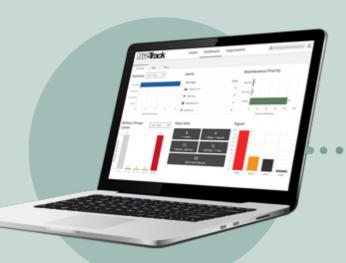

# Nu-Track

### **Intelligent Fleet Management**

Manage, track and maximise operating reliability. Lowering costs and increasing productivity, with Nu-Track your fleet is... Connected, Protected, Productive.

### **How it Works:**

- 1. Asset Management
  - Assess how, when and where assets are used
- 2. Maximise Return
  - Utilise assets effectively across entire fleet
- 3. Intelligent Insights
  - Use data insights to raise your cleaning productivity
- 4. Maximum Operating Reliability
  - Manage and track service requirements
- 5. Security & Prevention
  - Prevent unauthorised use and movement