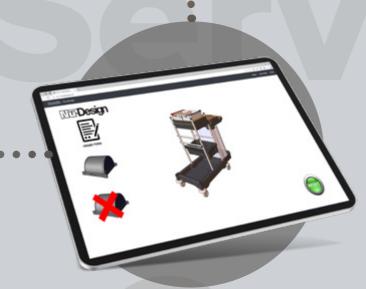

# Nu-Design

### **Bespoke Trolley Configurator**

Nu-Design guides you through the product to configuration process, providing a visual output and configuration breakdown at each selection. The result; a reliable, functional and innovative cleaning system that finds your needs precisely.

### **How it Works:**

- 1. Download the itemised order form
- 2. Configure your trolley
- **3.** Add castors, mopping kits and essential accessories
- **4.** Complete the order form with your requirements
- **5.** Return the completed order form for a quotation