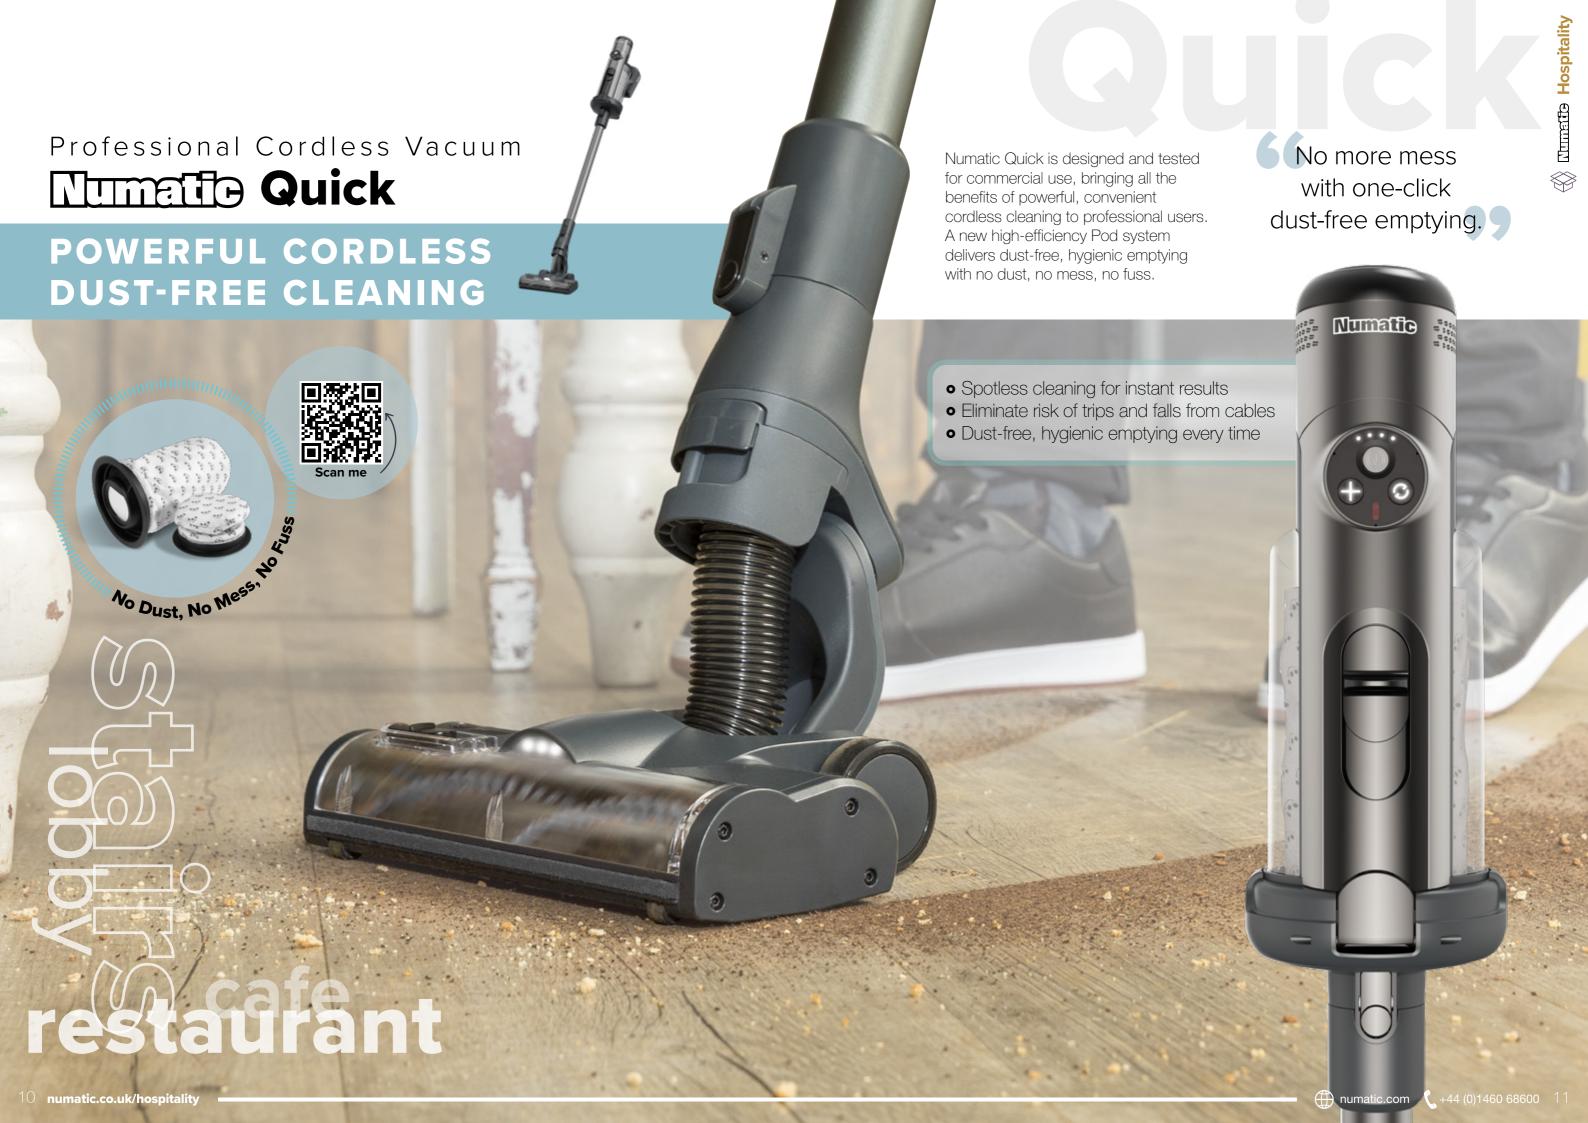

# **Productivity in Action**

Switching from corded to cordless

NX300 Pro Cordless Network delivers professional level performance to a versatile and expanding range. Quicker, safer and more convenient, switching to Pro Cordless raises productivity levels, saving time and money.

- Reduces overall cleaning time by an hour every day
- Saves over £4k in labour costs every year^
- Reduces operator bending by over 60%

^Scenario based on average sized chain hotel (100 rooms) at 80% occupancy with rooms cleaned 365 days per year.
UK labour rate £11p/hr. Time saved 45sec per plug-in sequence.

stairs lobby