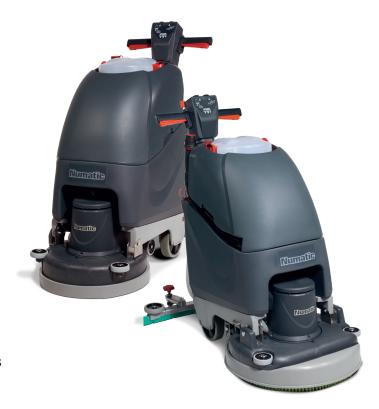

# TT4045G / 4055G

Walk-Behind Mains Scrubber Dryer

The TwinTec mains cable range has masterful performance moving under its own brush power with amazing speed and purpose. Available with 450mm or 550mm scrub width.

Outstanding specification with mains power, 40L capacity and 450/550mm scrub width, making for the highest standard both in terms of design and equally in terms of performance.

The big advantage of cable machines is the amazing power provided by mains operation, three times that of battery machines.