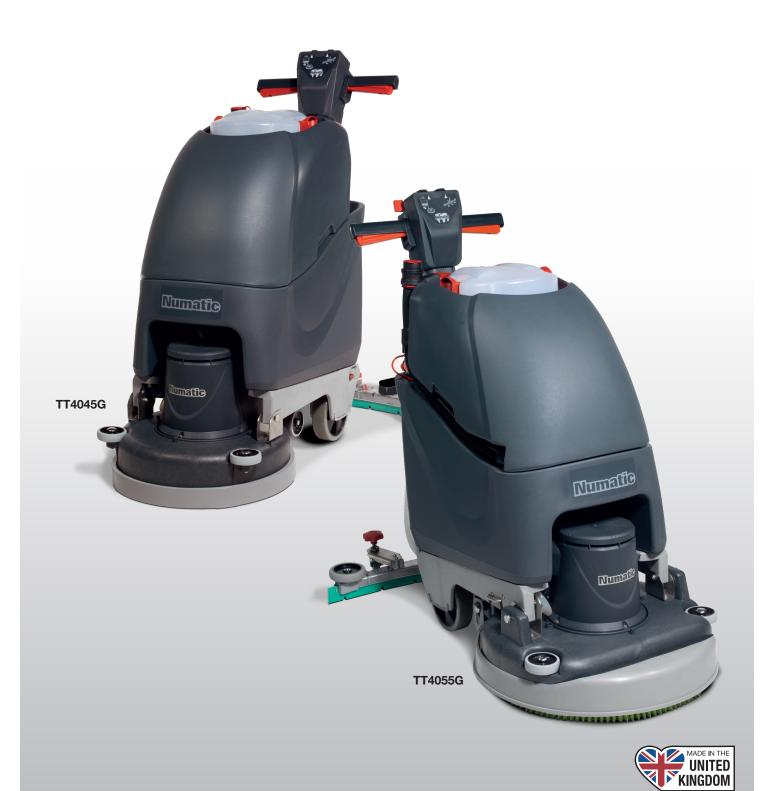

# TT4045G / 4055G

Walk-Behind Mains Scrubber Dryer

The TwinTec mains cable range has masterful performance moving under its own brush power with amazing speed and purpose. Available with 450mm or 550mm scrub width.

Outstanding specification with mains power, 40L capacity and 450/550mm scrub width, making for the highest standard both in terms of design and equally in terms of performance.

The big advantage of cable machines is the amazing power provided by mains operation, three times that of battery machines.

The TwinTec's are at home in larger areas, extensively in many industrial applications where floors are rough and exceptionally dirty and can be used in conjunction with our cable roll, extending the cable length from 20m to 40m without any loss of performance.