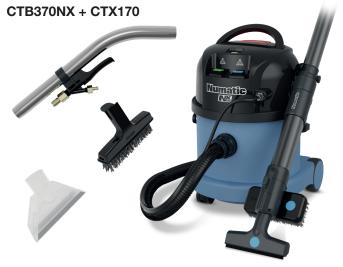

# CTB370NX + X-tract

Pro Cordless Extraction Vacuum

#### **Specifications**

| <b>6L</b> Clean Capacity        | <b>9L</b> Recovery Capacity            |
|---------------------------------|----------------------------------------|
| 400W Motor Power                | Lithium Battery <b>36V</b>             |
| Max Airflow 49L/sec             | Flow Rate 350ml/min                    |
| Runtime <b>38mins</b>           | Recharge Time 1hr 80% / 2hr 100%       |
| CTB Weight (with Battery) 9.7kg | X-tract Weight (with Trigger Bend) 2kg |
| Dimensions 480x360x375mm        |                                        |