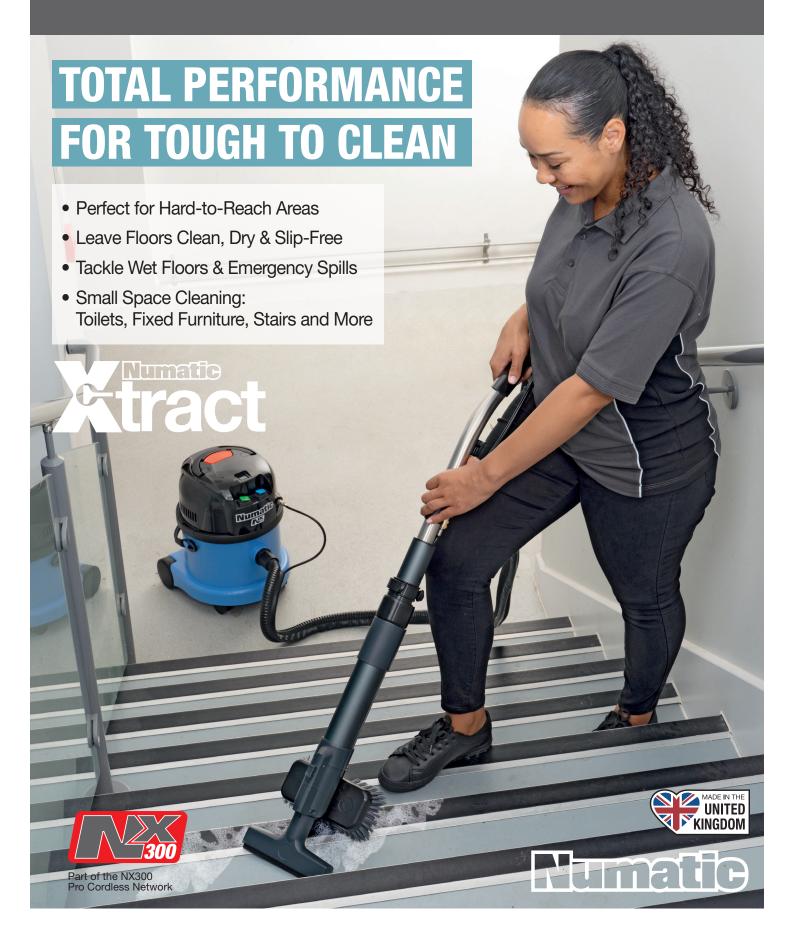

## The Ultimate All-in-One: Spray, Scrub and Extract with CTB370NX + X-tract.

There are many areas that are a challenge to clean. Master your environment with CTB370NX and X-tract wand, fitting and cleaning where either a scrubber dryer is too big or a mop doesn't clean thoroughly enough, typically leaving floors wet with inconsistent results.

Perfect for those hard-to-reach areas and getting around awkward obstacles.

With the Carpet Kit, tackle spills before they turn into stains. Easily switch between brush and extraction tool for effective carpet cleaning.

Tackle hard-to-reach areas; clean, scrub and dry floors with all-in-one solution. With precision spray; scrub, extract and dry heavily soiled areas, emergency spills, corners, edges and around obstacles. Clean everywhere, easily switch kits between carpets and hard floors. Eliminate the risk of slips, trips and falls with no cable, perfect for all-hours cleaning in high-traffic areas.

### Perfect for:

- Toilets & Washrooms
- Stairs
- Carpets & Hard Floors
- Emergency Spills & Leaks
- Corners, Edges & Obstacles