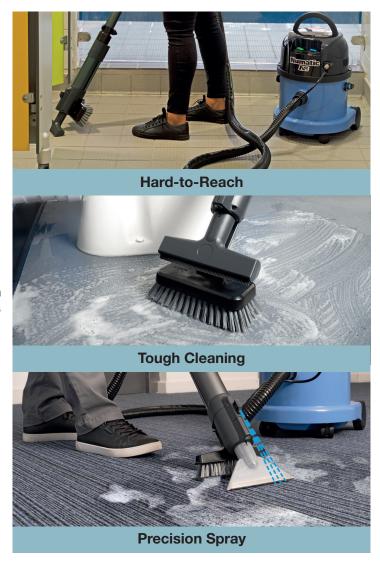

Perfect for those hard-to-reach areas and getting around awkward obstacles.

With the Carpet Kit, tackle spills before they turn into stains. Easily switch between brush and extraction tool for effective carpet cleaning.

Tackle hard-to-reach areas; clean, scrub and dry floors with all-in-one solution. With precision spray; scrub, extract and dry heavily soiled areas, emergency spills, corners, edges and around obstacles. Clean everywhere, easily switch kits between carpets and hard floors. Eliminate the risk of slips, trips and falls with no cable, perfect for all-hours cleaning in high-traffic areas.

#### **Powerful Cleaning**

Spray, scrub and extract with our 400W digital motor leaving floors clean, dry and safe.