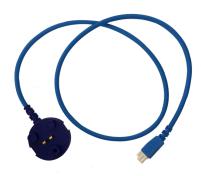

## **Description**

LEAKalarm offers both linear and point detection solutions. Point detection is achieved by use of the LEAKalarm Floor Probe.

Probes are connected to LEAKalarm Detection Modules (maximum of two per module) which in turn are connected to the loop of the LEAKalarm water detectionsystem control panel.

The two pins on the underside of the probe create a circuit when they come into contact with water, which activates a water leak alarm at the control panel.

| Specification |         |
|---------------|---------|
| Ordering Code | LA-WLDP |
| Lead-in Cable | 1 m     |
| Weights (g)   | 120     |