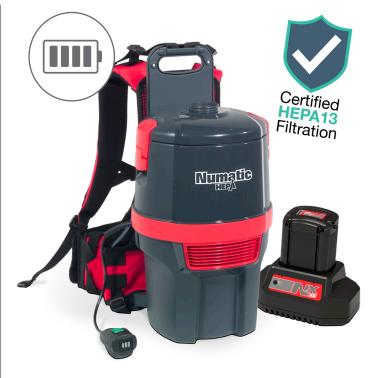

### **RSB150H NX**

**RSB150NXh HEPA** Cordless RucSac, Combining total cordless freedom with our most advanced, certified HEPA13 filtration.

Delivering a certified HEPA13 Filtration down to 0.3 microns at 99.97% efficiency.

Clean for Longer
Performance You Can Trust
Maximum Productivity
NX300 Network
Market-Leading Runtime
Advanced Filtration
Hard to Reach Becomes Easy to Clean

Professional Harness for Operator Comfort