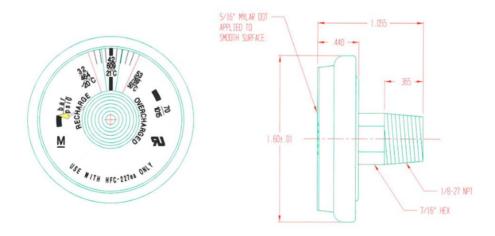

## 25 Bar Pressure Gauge

**42 Bar Pressure Gauge** 

82 UBI Ave 4 #06-02 Edward Boustead Centre, Singapore 408832 TEL: 65-6841-9728 | FAX: 65-6841-9781 URL: www.hochikiasiapacific.com

## **Pressure Gauge**

**SG-227EA Fire Extinguishing System** 

50 Bar Pressure Gauge

| Part Number         | SG170-PG-25B-HFC      | SG170-PG-42B-HFC      | SG170-PG-50B-HFC      |
|---------------------|-----------------------|-----------------------|-----------------------|
| Туре                | Spring Tube Manometer | Spring Tube Manometer | Spring Tube Manometer |
| Pressure            | 25 Bar                | 42 Bar                | 50 Bar                |
| Temperature Range   | -10 °C to 60 °C       | -10 °C to 60 °C       | -10 °C to 60 °C       |
| Connection to Valve | 1/8" NPT              | 1/8" NPT              | 1/8" NPT              |