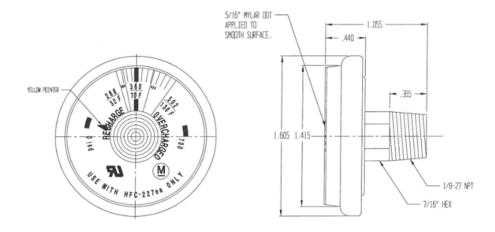

## **Pressure Gauge**

**SG-227EA Fire Extinguishing System** 

| Specification                 |                                    |
|-------------------------------|------------------------------------|
| <b>General Description</b>    | Indicator for pressure of cylinder |
| 4Vce <b>Z/Z</b> /TReZ _ ? ` Ž | EX28621                            |
| > ReVoZR]Á                    | Stainless Steel/PolycarbonateÁ     |

## **Pressure Gauge**

**SG-227EA Fire Extinguishing System** 

50 Bar Pressure Gauge

| Part Number         | SG170-PG-25B-HFC      | SG170-PG-42B-HFC      | SG170-PG-50B-HFC      |
|---------------------|-----------------------|-----------------------|-----------------------|
| Туре                | Spring Tube Manometer | Spring Tube Manometer | Spring Tube Manometer |
| Pressure            | 25 Bar                | 42 Bar                | 50 Bar                |
| Temperature Range   | -10 °C to 60 °C       | -10 °C to 60 °C       | -10 °C to 60 °C       |
| Connection to Valve | 1/8" NPT              | 1/8" NPT              | 1/8" NPT              |