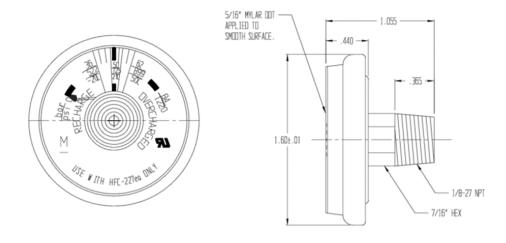

## **Pressure Gauge**

**SG-227EA Fire Extinguishing System** 

50 Bar Pressure Gauge

| Part Number         | SG170-PG-25B-HFC      | SG170-PG-42B-HFC      | SG170-PG-50B-HFC      |
|---------------------|-----------------------|-----------------------|-----------------------|
| Туре                | Spring Tube Manometer | Spring Tube Manometer | Spring Tube Manometer |
| Pressure            | 25 Bar                | 42 Bar                | 50 Bar                |
| Temperature Range   | -10 °C to 60 °C       | -10 °C to 60 °C       | -10 °C to 60 °C       |
| Connection to Valve | 1/8" NPT              | 1/8" NPT              | 1/8" NPT              |