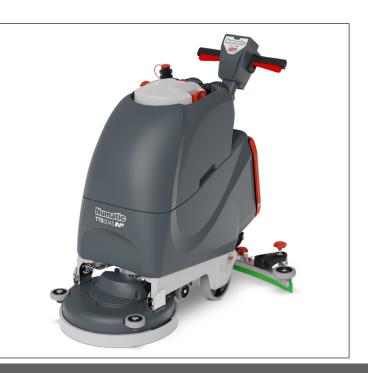

## Scrubber-dryer range - TTB3045NX

| TTB3045NX                          |                                                                                                          |
|------------------------------------|----------------------------------------------------------------------------------------------------------|
| Brush Weight                       | 38.9 - 56.4 kg                                                                                           |
| Brush Pressure                     | 24.5 - 35.5 g/cm <sup>2*</sup><br>*Pressure is dependant on positioning<br>of deck pressure weight(s)    |
| Pad Pressure                       | 25.3 - 36.6 g/cm <sup>2*</sup><br>*Pressure is dependant on positioning<br>of deck pressure weight(s)    |
| CLEANING AREA                      | 800m²/HOUR @ 2 kph                                                                                       |
| Brush Motor Power                  | 300W                                                                                                     |
| Brush Speed                        | 100 rpm                                                                                                  |
| Brush Dia                          | 450mm                                                                                                    |
| Pad Dia                            | 400mm                                                                                                    |
| Vac Motor Max. Power               | 210W                                                                                                     |
| Vac Motor<br>suction @ squeegee    | 155 mbar                                                                                                 |
| Vac Motor<br>Airflow @ Squeegee    | 18.5 l/sec                                                                                               |
| WATER CAPACITY                     | 30L                                                                                                      |
| WATER FLOW - AVERAGE               | 0-2 l/min                                                                                                |
| Water Ingress<br>Protection        | IPX4                                                                                                     |
| GROSS WEIGHT<br>(I.E. WITH LIQUID) | 109 kg                                                                                                   |
| NETT WEIGHT<br>(I.E. NO LIQUID)    | 79.3 kg                                                                                                  |
| Power Source                       | 2 X NX300 BATTERY<br>36 VOLT 300W/h                                                                      |
| Run Time (Battery Life)            | 65 Mins                                                                                                  |
| Recharging Time                    | 80% = 60 Min*<br>100% = 120 Min*<br>*Run and Recharge times may vary<br>dependent on ambeint temperature |
| BATTERY WEIGHT (TOTAL)             | 2.8 Kg                                                                                                   |
| Неіднт                             | 1100mm                                                                                                   |
| Length                             | 890mm (1065mm)                                                                                           |
| Width                              | 470mm (805mm)                                                                                            |
| Squeegee Length                    | 805mm                                                                                                    |
| Sound Pressure Level               | ≤70 dB(A)                                                                                                |
| VIBRATION LEVEL                    | HAV ≤2.5 m/s²<br>HAV ≤8.2 ft/s²                                                                          |

#### TTB3045NX: 914654 / EAN: 5028965833834