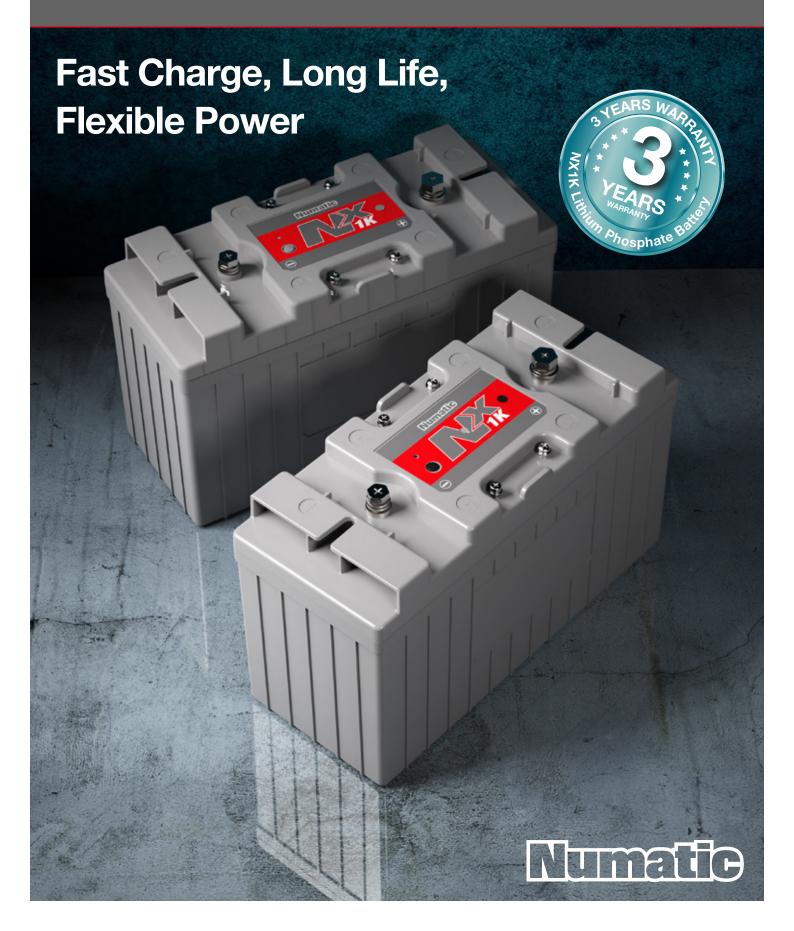

# 3 Years Warranty<sup>†</sup>

Utilising the latest Lithium Phosphate Technology and delivering over 4000 charge cycles, NX1K is one of the safest batteries platforms on the market. A 3-year battery warranty provides complete peace of mind for you and your cleaning fleet.

For more information on the full NX1K Range visit: numatic.com/NX1K

\*Any comparisons used are based on typical usage scenarios, results may differ. Performance comparisons use equivalent GelTec models.

†3 Years warranty subject to terms and market availability, please contact Numatic for more information.