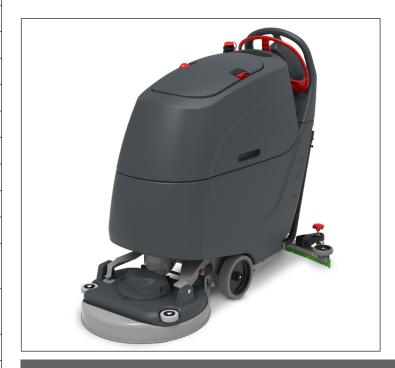

## **TECHNICAL SHEET**

## Scrubber-dryer range - TGB6055 (100ah)

| ТGB6055 (100ан)                   |                                        |
|-----------------------------------|----------------------------------------|
| BRUSH WEIGHT                      | 24 kg / 32 kg                          |
| Brush Pressure                    | 14.4 / 19 g/cm²                        |
| PAD PRESSURE                      | 12.2 / 16 g/cm²                        |
| CLEANING AREA                     | 970m²/HOUR @ 2 kph                     |
| BRUSH MOTOR POWER                 | 300W                                   |
| BRUSH SPEED                       | 100 rpm                                |
| Brush Dia                         | 550mm                                  |
| PAD DIA                           | 508mm                                  |
| Vac Motor MAX. Power              | 400W                                   |
| VAC MOTOR -<br>SUCTION @ SQUEEGEE | 120 mbar                               |
| VAC MOTOR -<br>AIRFLOW @ SQUEEGEE | 24.2 l/sec                             |
| WATER CAPACITY                    | 60L                                    |
| WATER FLOW - AVERAGE              | 0-2 l/min                              |
| WATER INGRESS PROTECTION          | IPX4                                   |
| GROSS WEIGHT (I.E. WITH LIQUID)   | 225kg                                  |
| NETT WEIGHT (I.E. NO LIQUID)      | 165kg                                  |
| Power Source                      | GELL BATTERY<br>24 VOLT (2x 12V) 100Ah |
| MAX RUN TIME (BATTERY LIFE)       | 2hr 15min                              |
| RECHARGING TIME                   | 10A Charger - 8hrs                     |
| INTERNAL CHARGER INPUT            | 350W                                   |
| INTERNAL CHARGER OUTPUT           | 10A DC                                 |
| BATTERY WEIGHT (TOTAL)            | 63.5 kg                                |
| HEIGHT                            | 1120mm                                 |
| LENGTH                            | 1425mm                                 |
| WIDTH                             | 560mm (805mm)                          |
| SQUEEGEE LENGTH                   | 944mm                                  |
| SOUND PRESSURE LEVEL              | 71.4dB(A) ± 3dB(A)                     |
| VIBRATION LEVEL                   | HAV 0.57 m/s <sup>2</sup>              |

TGB6055/100: 904611 / EAN: 5028965717356