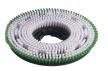

## **INCLUDED ACCESSORIES**

App Store

606028 - 550MM POLYSCRUB **SCRUBBING BRUSH** 

903853 - 750 TWINTEC ALUMINIUM FLOOR TOOL (38MM HOSE, RED TRIM, SERILOR BLADES)

220386 - UK TYPE CHARGING LEAD