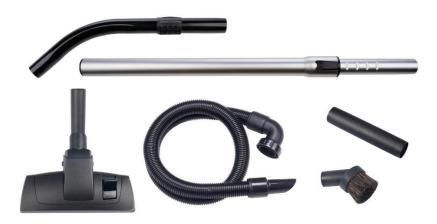

All **RSB/RSV** machines have changed from aluminium straights to aluminium telescopic wand. the wand bend has changed to black painted aluminium and the floor tool has changed to Pro-Flo PF270 on all machines unless on a customer specific machine.

New Kits contain:

914759 - ALUMINIUM TELESCOPIC WAND 32 X 560 X 940

915195 - 32MM BLACK ALUMINIUM WAND WITH NPC

902923 - 270MM PRO FLO FLOOR NOZZLE